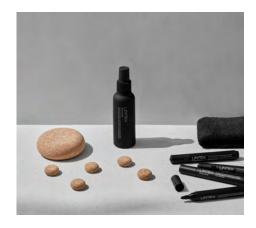

## STARTSET BIRCH AND CORK

Set of accessories made from cork or birch. The kit contains four pens, five magnets, a spray bottle for cleaning with water, a board eraser, five spare felt pads, a microfibre cloth and four magnetic holders for each individual pen. Designed by MATTI KLENELL.

- 4 felt-tip pens (black ink) 4 magnetic pen holders 1 board eraser + 5 spare felt pads 5 magnets 1 spray bottle for water 1 microfibre cloth

| Article number | Name                                      | Weight kg |
|----------------|-------------------------------------------|-----------|
| 40245-B        | Startset Birch, extra strong magnets      | 0,4       |
| 40245-C        | Startset Cork, extra strong magnets       | 0,4       |
| 40245-SC       | Startset Cork Black, extra strong magnets | 0,4       |