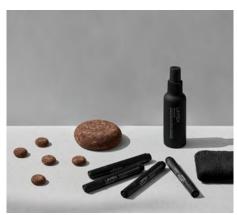

## STARTSET BIRCH AND CORK

Set of accessories made from cork or birch. The kit contains four pens, five magnets, a spray bottle for cleaning with water, a board eraser, five spare felt pads, a microfibre cloth and four magnetic holders for each individual pen. Designed by MATTI KLENELL.

- 4 felt-tip pens (black ink) 4 magnetic pen holders 1 board eraser + 5 spare felt pads 5 magnets 1 spray bottle for water 1 microfibre cloth

| Article number | Name                                      | Weight kg |
|----------------|-------------------------------------------|-----------|
| 40245-B        | Startset Birch, extra strong magnets      | 0,4       |
| 40245-C        | Startset Cork, extra strong magnets       | 0,4       |
| 40245-SC       | Startset Cork Black, extra strong magnets | 0,4       |