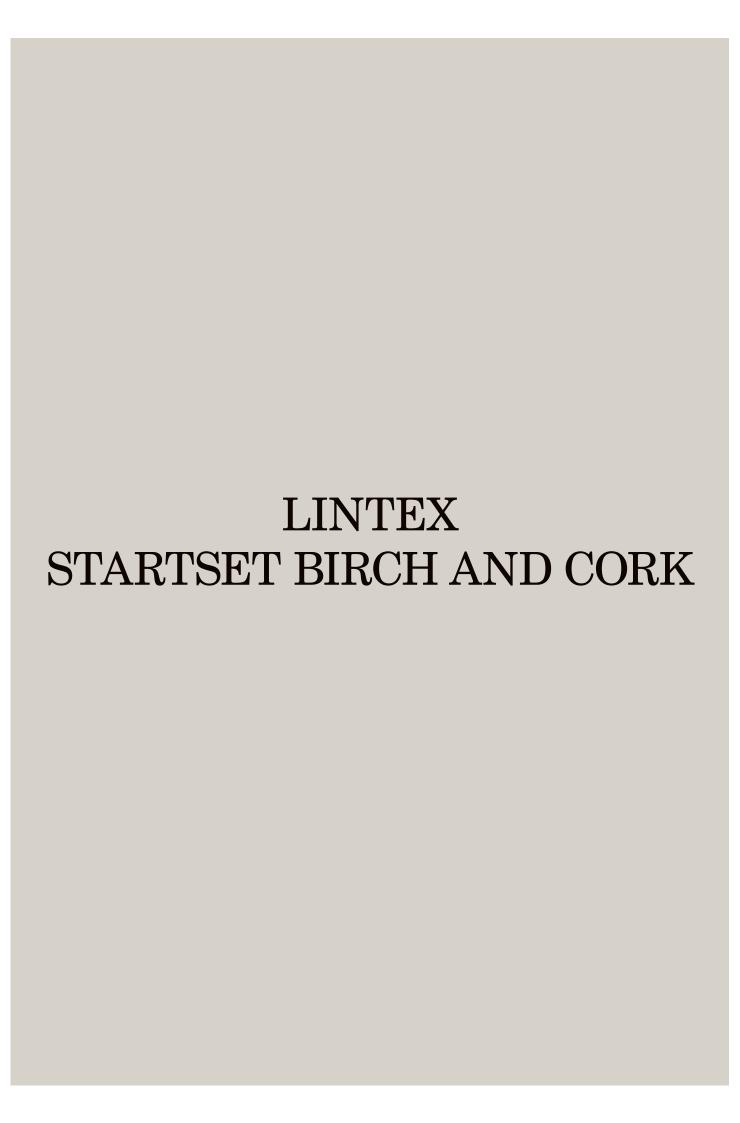

## STARTSET BIRCH AND CORK

Set of accessories made from cork or birch. The kit contains four pens, five magnets, a spray bottle for cleaning with water, a board eraser, five spare felt pads, a microfibre cloth and four magnetic holders for each individual pen. Designed by MATTI KLENELL.

- 4 felt-tip pens (black ink) 4 magnetic pen holders 1 board eraser + 5 spare felt pads 5 magnets 1 spray bottle for water 1 microfibre cloth

| Article number | Name                                      | Weight kg |
|----------------|-------------------------------------------|-----------|
| 40245-B        | Startset Birch, extra strong magnets      | 0,4       |
| 40245-C        | Startset Cork, extra strong magnets       | 0,4       |
| 40245-SC       | Startset Cork Black, extra strong magnets | 0,4       |