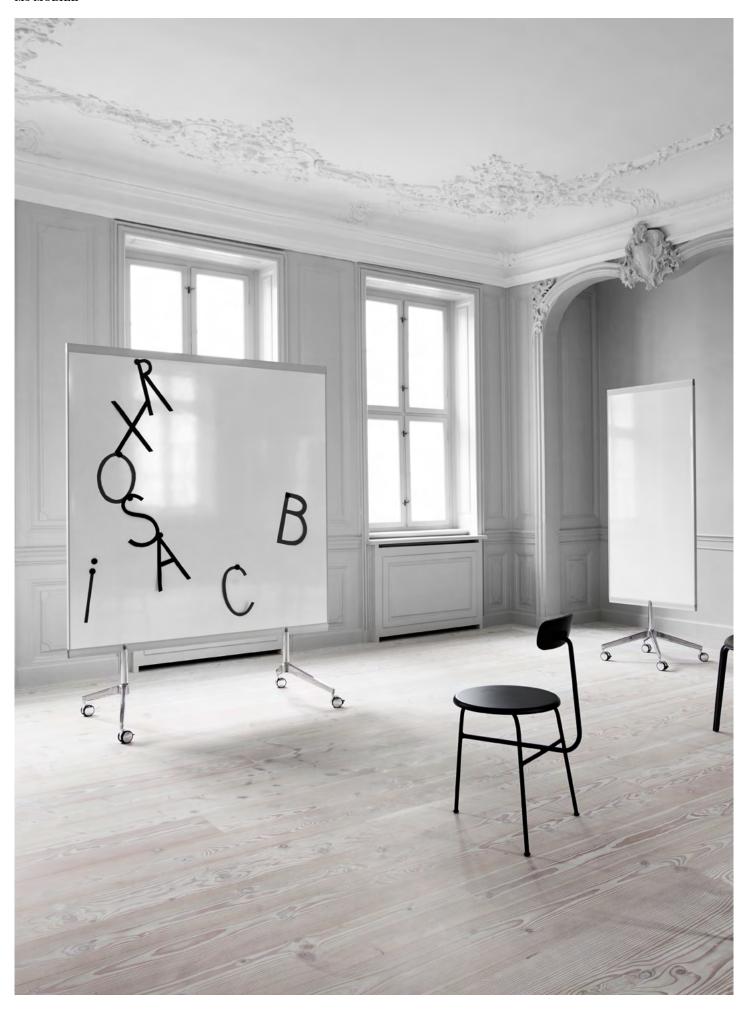

## LINTEX / M3 Mobile

M3 Mobile is a double-sided mobile whiteboard with magnetic ceramic steel writing surfaces. Available in two sizes with natural anodised aluminium frame. Polished aluminium legs with 4 castors, two of which lock. Designed by HALLEROED.

Magnetic ceramic steel writing surface Cradle to Cradle certified ceramic steel 30-year warranty on the writing surface

| Article number | Name                                               | Size w x h mm | Weight kg |
|----------------|----------------------------------------------------|---------------|-----------|
| 12495          | M3 Flip Chart Easel Mobile incl. flip chart holder | 725 x 1960    | 28        |
| 12455          | M3 Mobile whiteboard                               | 1505 x 1960   | 45        |
| 12429          | M3 flip chart holder                               |               | 0,8       |