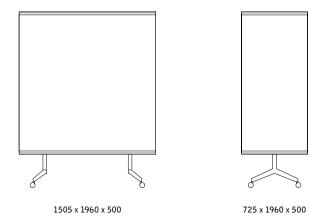

Magnetic ceramic steel writing surface Cradle to Cradle certified ceramic steel 30-year warranty on the writing surface

| Article number | Name                                               | Size w x h mm | Weight kg |
|----------------|----------------------------------------------------|---------------|-----------|
| 12495          | M3 Flip Chart Easel Mobile incl. flip chart holder | 725 x 1960    | 28        |
| 12455          | M3 Mobile whiteboard                               | 1505 x 1960   | 45        |
| 12429          | M3 flip chart holder                               |               | 0,8       |