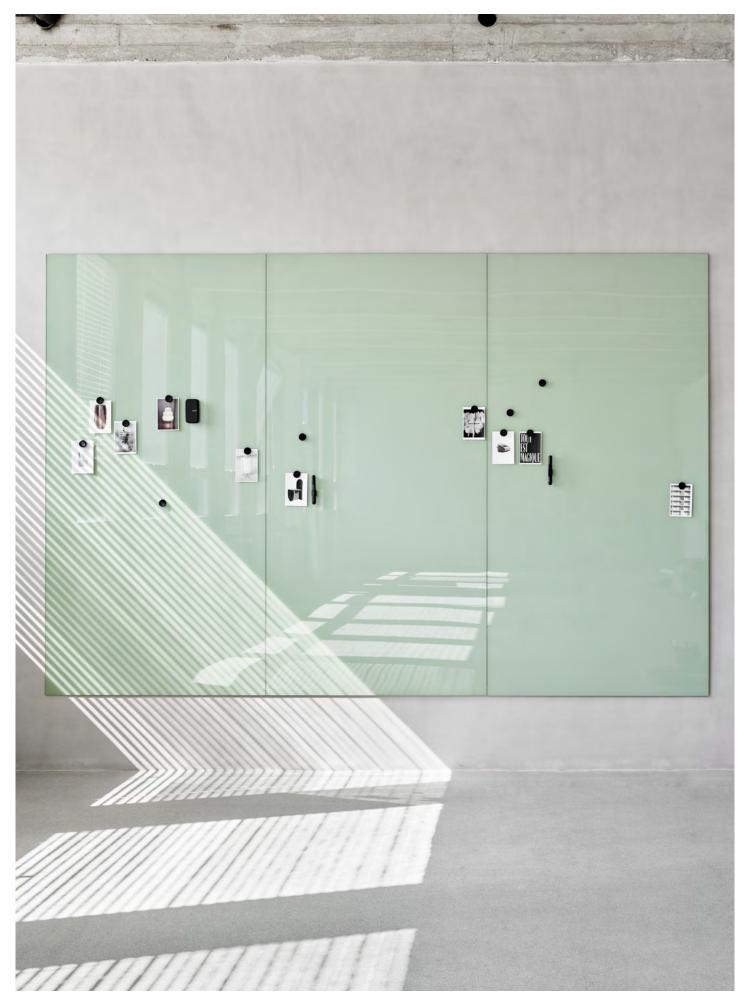

## MOOD SPACES

By connecting multiple mood walls, you can now create large continuous writing surfaces with seamless joints. Every board is magnetic and available in our 24 carefully selected colours. We use tempered low iron glass which eliminates all shades of green and gives the glass optimum finish and colour reproduction. Birch or plexiglass pen trays are sold separately.

Concealed fittings Depth from wall 12 mm Tempered, low iron glass 24 standard colours Magnetic writing surface EPD (EPD International): S-P-05335

| Article number       | Name                  | Size w x h mm | Weight kg |
|----------------------|-----------------------|---------------|-----------|
| 41537Z-2-colour code | MOOD SPACES, 2 boards | 2000 x 2000   | 61        |
| 41537Z-3-colour code | MOOD SPACES, 3 boards | 3000 x 2000   | 92        |
| 41537Z-4-colour code | MOOD SPACES, 4 boards | 4000 x 2000   | 123       |
| 41537Z-5-colour code | MOOD SPACES, 5 boards | 5000 x 2000   | 153       |