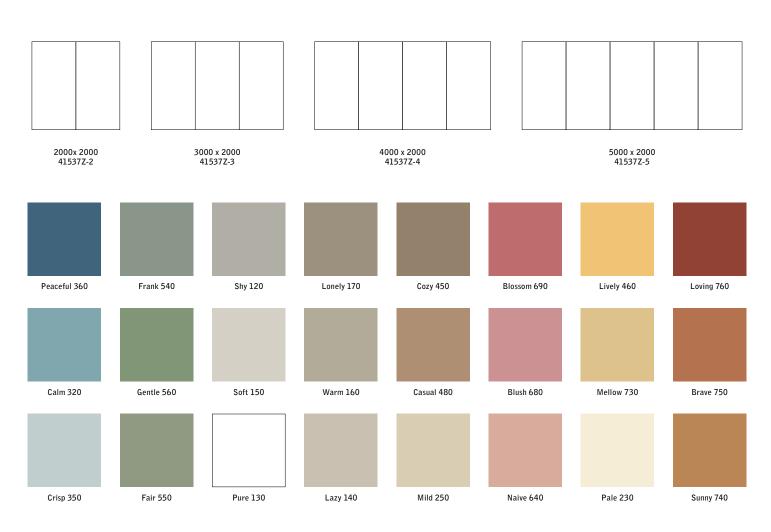

## MOOD SPACES

By connecting multiple mood walls, you can now create large continuous writing surfaces with seamless joints. Every board is magnetic and available in our 24 carefully selected colours. We use tempered low iron glass which eliminates all shades of green and gives the glass optimum finish and colour reproduction. Birch or plexiglass pen trays are sold separately.

Concealed fittings Depth from wall 12 mm Tempered, low iron glass 24 standard colours Magnetic writing surface EPD (EPD International): S-P-05335

| Article number       | Name                  | Size w x h mm | Weight kg |
|----------------------|-----------------------|---------------|-----------|
| 41537Z-2-colour code | MOOD SPACES, 2 boards | 2000 x 2000   | 61        |
| 41537Z-3-colour code | MOOD SPACES, 3 boards | 3000 x 2000   | 92        |
| 41537Z-4-colour code | MOOD SPACES, 4 boards | 4000 x 2000   | 123       |
| 41537Z-5-colour code | MOOD SPACES, 5 boards | 5000 x 2000   | 153       |

Custom colours available on request