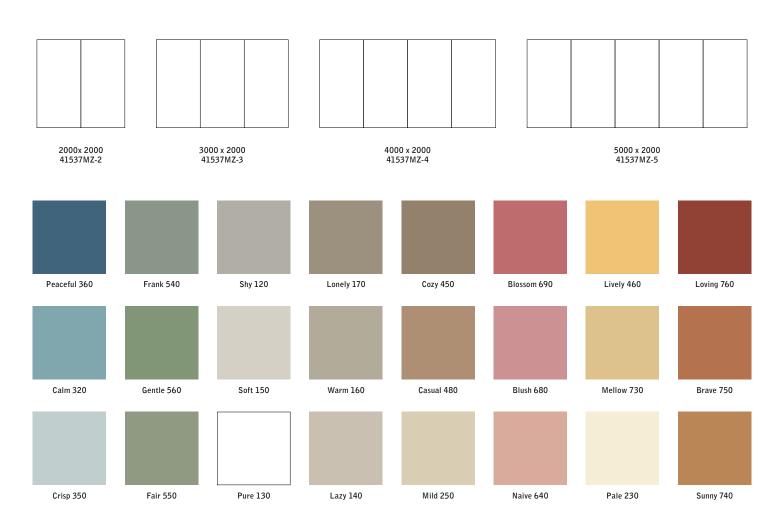

Concealed fittings Depth from wall 12 mm Matte Silk-glass surface 24 standard colours Magnetic writing surface EPD (EPD International): S-P-05335

| Article number        | Name                               | Size w x h mm | Weight kg |
|-----------------------|------------------------------------|---------------|-----------|
| 41537MZ-2-colour code | SILK Spaces, SILK-GLASS®, 2 boards | 2000 x 2000   | 54        |
| 41537MZ-3-colour code | SILK Spaces, SILK-GLASS®, 3 boards | 3000 x 2000   | 80        |
| 41537MZ-4-colour code | SILK Spaces, SILK-GLASS®, 4 boards | 4000 x 2000   | 107       |
| 41537MZ-5-colour code | SILK Spaces, SILK-GLASS®, 5 boards | 5000 x 2000   | 134       |

Custom colours available on request