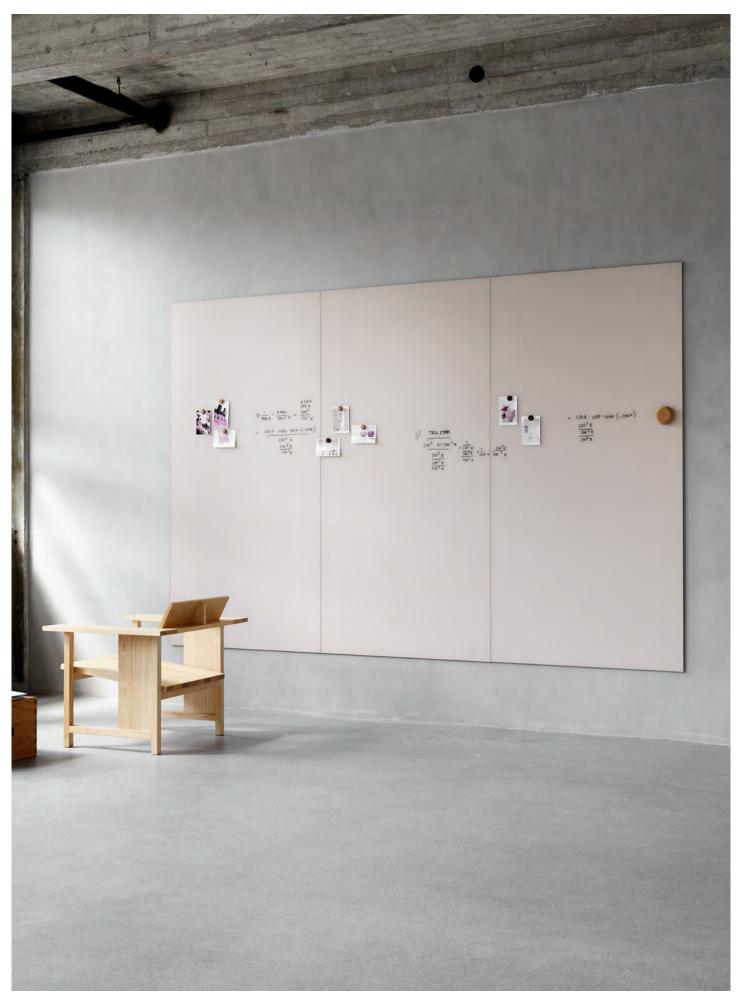

## SILK SPACES

By connecting multiple boards made of Silk glass, you can create a large continuous writing surfaces with minimal reflections. The unique surface gives our 24 selected colours a deep appearance and a rich, silky hue that responds to changing light throughout the day. A revolutionary matte writing surface.

Concealed fittings Depth from wall 12 mm Matte Silk-glass surface 24 standard colours Magnetic writing surface EPD (EPD International): S-P-05335

| Article number        | Name                               | Size w x h mm | Weight kg |
|-----------------------|------------------------------------|---------------|-----------|
| 41537MZ-2-colour code | SILK Spaces, SILK-GLASS®, 2 boards | 2000 x 2000   | 54        |
| 41537MZ-3-colour code | SILK Spaces, SILK-GLASS®, 3 boards | 3000 x 2000   | 80        |
| 41537MZ-4-colour code | SILK Spaces, SILK-GLASS®, 4 boards | 4000 x 2000   | 107       |
| 41537MZ-5-colour code | SILK Spaces, SILK-GLASS®, 5 boards | 5000 x 2000   | 134       |